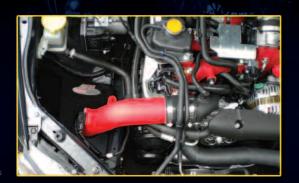

## ADD HORSEPOWER FT. LBS. OF TORQUE

2008-10 SUBARU WRX STI

With an AEM intake, your Sti will make those drivers in the big V8's retire their engines to the scrap yard. Don't be fooled by the size of this tube. If you want to turn some heads, just punch the accelerator. When power is what you want this intake delivers everything you expect from a world class leader of performance.

- Powder Coated Wrinkle Red Finish Coordinates with Factory Tubes
- Reinforced 3/16 Tig Welded Brackets
- Heavy Duty Heat Shield
- Dyno Tested For Massive Horsepower and Torque Gains
- Features Dryflow™ Air Filter Providing Exceptional Filtration and Dust Capacity
- Lifetime Limited Warranty
- Street legal in most states (Not legal for street use in CA or other states with CA emissions standards)