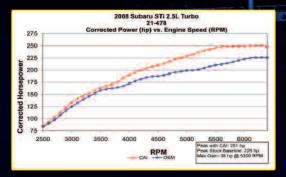

## ADD HORSEPOWER FT. LBS. OF TORQUE

2008-10 SUBARU WRX STI

With an AEM intake, your Sti will make those drivers in the big V8's retire their engines to the scrap yard. Don't be fooled by the size of this tube. If you want to turn some heads, just punch the accelerator. When power is what you want this intake delivers everything you expect from a world class leader of performance.

- Powder Coated Wrinkle Red Finish Coordinates with Factory Tubes
- Reinforced 3/16 Tig Welded Brackets
- Heavy Duty Heat Shield
- Dyno Tested For Massive Horsepower and Torque Gains
- Features Dryflow™ Air Filter Providing Exceptional Filtration and Dust Capacity
- Lifetime Limited Warranty
- Street legal in most states (Not legal for street use in CA or other states with CA emissions standards)