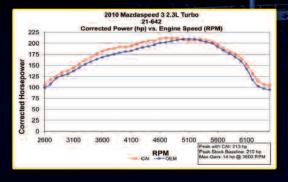

# HORSEPOWER FT. LBS. OF TORQUE

- Dyno Tested For Massive Horsepower and Torque Gains
- "In-Line Signal Conditioner" Tunes Air Speed at MAF Sensor
- Dryflow™ Performance Air filter requires no oil and easy to clean.
- Reinforced 3/16 Tig Welded Brackets
- Available in Polished or Gun Metal Grey Powder Coated Finish
- Lifetime Limited Warranty
- Street legal in most states (Not legal for street use in CA or other states with CA emissions standards)