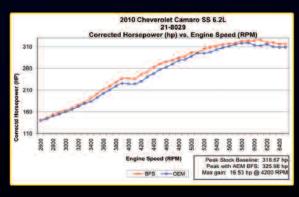

## ENGINEERED TO OUTPERFORM

NEW PRODUCT

ADDHORSEPOWER 🦰 FT. LBS. OF TORQUE 2010 E CHEVROLET CAMARO 6.2L VB

#21-8029C MSRP - \$399.00

JOBBER - \$319.20