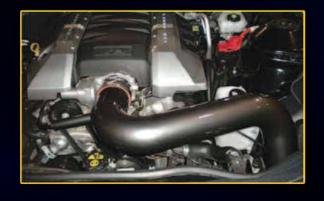

## Introducing The Beast of Cold Air Intake Systems

AEM's new 21-8029C Air Intake System draws cold air from the wheel well through a large oversized 4" tube and high performance Dryflow™ Air Filter. Included in the system is an all new washer bottle redesigned to accommodate the massive tube and oil free air filter. Isn't it time your beauty meets the beast!

- Complete cold air intake system
- 4" diameter massive intake tube
- DRYFLOW™ Air Filter media
  - Dyed Media no oil required
  - Thick 3D Media for increased airflow and higher capacity
  - Incredibly easy to clean
- Lifetime Limited Warranty